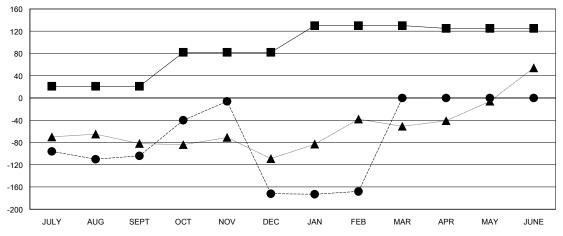

## GOALS AND ACTUAL MEMBERS CUMULATIVE

| -=- | NEW MEMBER GROWTH NET GOAL |
|-----|----------------------------|
| •   |                            |

- ▲ - LAST YEAR MEMBERSHIP ACTUAL

| DROPPED CLUBS: 10 |     |
|-------------------|-----|
| DROPPED MEMBERS   |     |
| DROPPED MEMBERS   |     |
| DECEASED          | 3   |
| CLUB CANCELLED    | 180 |
| OTHER             | 220 |
| TOTAL             | 403 |