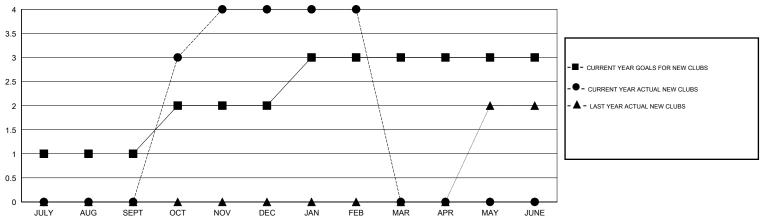

## **LOCATION REP OF SRI LANKA**

**GMT CA** 

| Clubs  RESULTS FOR 2016-2017 |               |           |               | Members               |                                                                |                                                              |                                                    |
|------------------------------|---------------|-----------|---------------|-----------------------|----------------------------------------------------------------|--------------------------------------------------------------|----------------------------------------------------|
|                              |               |           |               | RESULTS FOR 2016-2017 |                                                                |                                                              |                                                    |
| QUARTER                      | NEW CLUB GOAL | NEW CLUBS | DROPPED CLUBS | QUARTER               | NEW MEMBER GROWTH<br>NET GOAL (not reinstated<br>or transfers) | NEW MEMBER<br>GROWTH ACTUAL (not<br>reinstated or transfers) | DROPPED<br>MEMBERS ACTUAL<br>(including transfers) |
| JULY/AUG/SEPT                | 1             | 0         | 1             | JULY/AUG/SEPT         | 21                                                             | 43                                                           | 147                                                |
| OCT/NOV/DEC                  | 1             | 4         | 8             | OCT/NOV/DEC           | 61                                                             | 148                                                          | 216                                                |
| JAN/FEB/MAR                  | 1             | 0         | 1             | JAN/FEB/MAR           | 48                                                             | 44                                                           | 40                                                 |
| APR/MAY/JUNE                 | 0             | 0         | 0             | APR/MAY/JUNE          | -5                                                             | 0                                                            | 0                                                  |